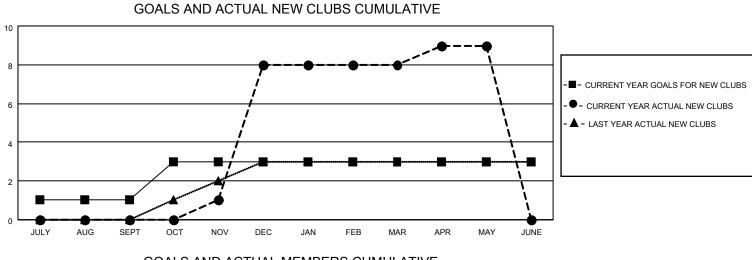

## LOCATION INDIA

District 316 J

Results as of: 5/31/2021

| Clubs                 |               |           |               | Members               |                        |                         |                                                    |  |
|-----------------------|---------------|-----------|---------------|-----------------------|------------------------|-------------------------|----------------------------------------------------|--|
| RESULTS FOR 2020-2021 |               |           |               | RESULTS FOR 2020-2021 |                        |                         |                                                    |  |
| QUARTER               | NEW CLUB GOAL | NEW CLUBS | DROPPED CLUBS | QUARTER MEM           | BER GROWTH NET<br>GOAL | MEMBER GROWTH<br>ACTUAL | DROPPED<br>MEMBERS ACTUAL<br>(including transfers) |  |
| JULY/AUG/SEPT         | 1             | 0         | 0             | JULY/AUG/SEPT         | 0                      | 39                      | 19                                                 |  |
| OCT/NOV/DEC           | 2             | 8         | 0             | OCT/NOV/DEC           | 20                     | 275                     | 63                                                 |  |
| JAN/FEB/MAR           | 0             | 0         | 2             | JAN/FEB/MAR           | 50                     | 256                     | 46                                                 |  |
| APR/MAY/JUNE          | 0             | 1         | 0             | APR/MAY/JUNE          | 20                     | 109                     | 49                                                 |  |