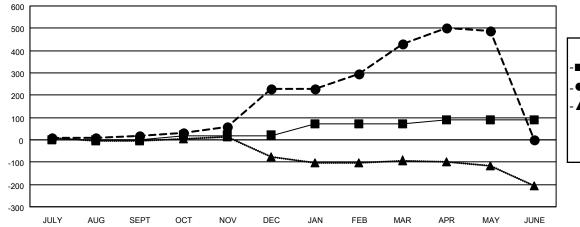

## LOCATION INDIA

District 316 J

Results as of: 5/31/2021

| Clubs                 |               |           |               | Members               |                        |                         |                                                    |  |
|-----------------------|---------------|-----------|---------------|-----------------------|------------------------|-------------------------|----------------------------------------------------|--|
| RESULTS FOR 2020-2021 |               |           |               | RESULTS FOR 2020-2021 |                        |                         |                                                    |  |
| QUARTER               | NEW CLUB GOAL | NEW CLUBS | DROPPED CLUBS | QUARTER MEM           | BER GROWTH NET<br>GOAL | MEMBER GROWTH<br>ACTUAL | DROPPED<br>MEMBERS ACTUAL<br>(including transfers) |  |
| JULY/AUG/SEPT         | 1             | 0         | 0             | JULY/AUG/SEPT         | 0                      | 39                      | 19                                                 |  |
| OCT/NOV/DEC           | 2             | 8         | 0             | OCT/NOV/DEC           | 20                     | 275                     | 63                                                 |  |
| JAN/FEB/MAR           | 0             | 0         | 2             | JAN/FEB/MAR           | 50                     | 256                     | 46                                                 |  |
| APR/MAY/JUNE          | 0             | 1         | 0             | APR/MAY/JUNE          | 20                     | 109                     | 49                                                 |  |

GOALS AND ACTUAL MEMBERS CUMULATIVE

- LAST YEAR MEMBERSHIP ACTUAL

| DROPPED CLUBS: 2 |     | 36 CLUBS OF 54 ADDED 1 OR MORE | GENDER DISTRIBUTION        |                |       |
|------------------|-----|--------------------------------|----------------------------|----------------|-------|
|                  |     | NEW MEMBERS                    | MALE                       | 1,780 (89.72%) |       |
| DROPPED MEMBERS  |     |                                | FEMALE                     | 204 (10.28%)   |       |
| DIGITED MEMBERG  |     |                                |                            |                |       |
| DECEASED         | 25  | CLICK HERE FOR CUMULATIVE      | TOTAL FAMILY UNIT MEMBERS  |                | 495   |
| CLUB CANCELLED   | 30  | MEMBERSHIP DATA                |                            |                | 040   |
| OTHER 122        |     |                                | FAMILY MEMBERS PAYING HALF |                | 313   |
| TOTAL            | 177 |                                | 5020                       |                |       |
|                  |     |                                |                            |                | 4 5 4 |